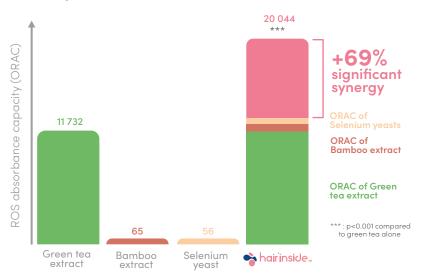

### SYNERGISTIC ANTIOXIDANT ACTION

+ 69% of ROS absorbance capacity

Reactive Oxygen Species (ROS) cause progressive damage to hair cell structures.