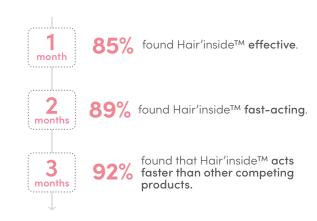

### PROPRIETARY CONSUMER'S SATISFACTION **CLAIMS:**

- >85% of consumers found Hair'inside™ efficient after 1 month.\*
- > 93% of consumers are satisfied with Hair'inside<sup>TM</sup>.\*

### **FAST EFFECTIVENESS**

are **satisfied** and noticed improvements in hair **growth**, **strength**, **shine** and **beauty**.

Activ'Inside

ZA du Grand Cazau 33750 Beychac et Caillau FRANCE +33(0)535 541 560 formore@activinside.com