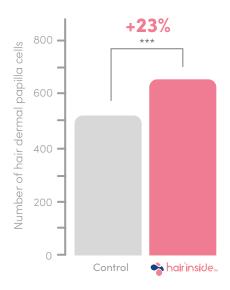

### PROLIFERATION OF DERMAL PAPILLA CELLS

+23% cell proliferation

Dermal papilla cells play a role in hair growth.