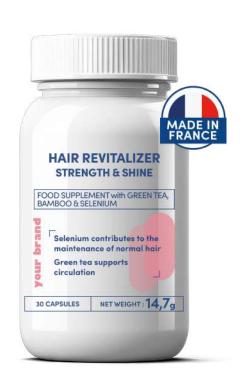

### **VALIDATED AND PENDING EFSA CLAIMS:**

- > Selenium contributes to the maintenance of normal hair.
- > High Selenium.
- > Green tea stimulates circulation.
- > Green tea helps maintain a healthy blood circulation.