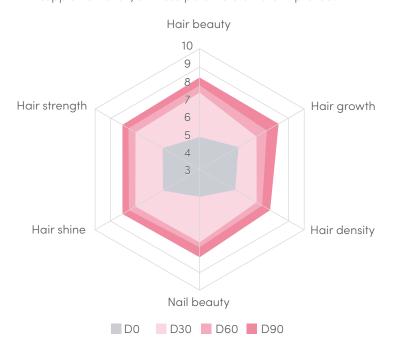

### **GLOBAL EFFECT ON HAIR BEAUTY**

Beautiful hair is defined by its shine, strength, density and growth. Participants evaluated these parameters as well as overall hair and nails beauty. After three months of supplementation, all these parameters were improved.